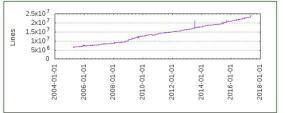

## Going beyond contributors/contributions

10000

1000 666

100

Changesets 🗘 🛛 Avg. Patchsets 🗘 Avg. Time Open (Days) 🗘 Submitter 

Q • Alexandru Avadanii 373 1.592 2.846 Cedric Ollivier 1.6 1.277 135 1.126 0.356 Thomas Duval 95 Brvan Sullivan 1.211 1.262 71 wulin wang 58 2.5 3.949 Michael Polenchuk 56 1.536 4.198 2.264 4,489 Fatih Degirmenci 53 52 1.558 Steven Pisarski 1.818 Changesets Open in Median Changesets Open (best 80 percentile) uay: 0 Ø 5 20 tile 50 2017-11-11 2017-12-09 2018-01-06 2017-11-11 2017-12-09 2018-01-06 Time Time 2733 " or of the set of the " cper baird borrot normal board ent