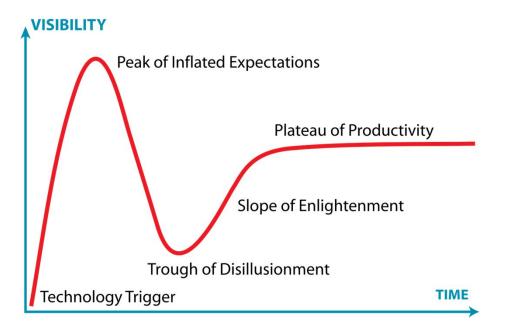

## Lifecycle of a project

- Do the same set of metrics make sense over the lifetime of your project?
- Is it always a bad sign when "numbers" go down?

- What are the numbers telling me?
- What about things that can not be "counted"?