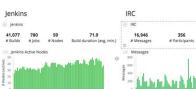

## Going beyond contributors/contributions

10000

1000 666

100

Changesets 🗘 🛛 Avg. Patchsets 🗘 Avg. Time Open (Days) 🗘 Submitter 

Q • Alexandru Avadanii 373 1.592 2.846 Cedric Ollivier 1.6 1.277 135 1.126 0.356 Thomas Duval 95 Brvan Sullivan 1.211 1.262 71 wulin wang 58 2.5 3.949 Michael Polenchuk 56 1.536 4.198 2.264 4,489 Fatih Degirmenci 53 52 1.558 Steven Pisarski 1.818 Changesets Open in Median Changesets Open (best 80 percentile) uay: 0 Ø 5 20 tile 50 2017-11-11 2017-12-09 2018-01-06 2017-11-11 2017-12-09 2018-01-06 Time Time 2733 " or of the set of the " cper baird borrot normal board ent