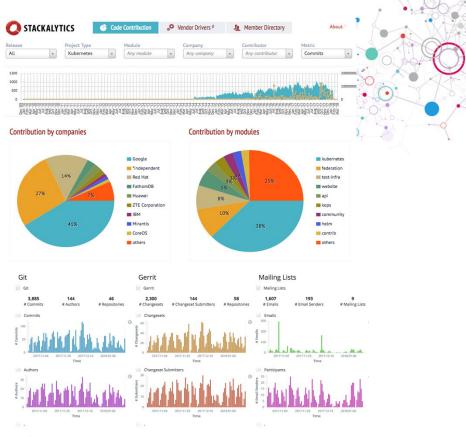

## Going beyond contributors/contributions

10000

1000 666

100

Changesets 🗘 🛛 Avg. Patchsets 🗘 Avg. Time Open (Days) 🗘 Submitter 

Q • Alexandru Avadanii 373 1.592 2.846 Cedric Ollivier 1.6 1.277 135 1.126 0.356 Thomas Duval 95 Brvan Sullivan 1.211 1.262 71 wulin wang 58 2.5 3.949 Michael Polenchuk 56 1.536 4.198 2.264 4,489 Fatih Degirmenci 53 52 1.558 Steven Pisarski 1.818 Changesets Open in Median Changesets Open (best 80 percentile) uay: 0 Ø 5 20 tile 50 2017-11-11 2017-12-09 2018-01-06 2017-11-11 2017-12-09 2018-01-06 Time Time 2733 " or of the set of the " cper baird borrot normal board ent