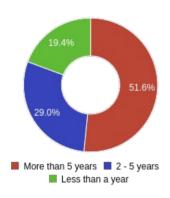

# Measuring Culture



- What is culture?
- Can we really measure it?



- Identified 5 indicators that might help
  - Pony "Bus" Factor
  - Contributor Experience
  - Contributor Retention
  - Sentiment Analysis
  - Key Phrase Extraction



### Pony "Bus" Factor





# Contributor Experience / Retention











## Mood / Sentiment Analysis





### Mood / Sentiment Analysis







#### Key Phrase Extraction





# Summary



So what did we find?

- Nothing matches completely
- Matching to a baseline indicators is Identified 5 indicators that might help
  - Pony "Bus" Factor
  - Contributor Experience
  - Contributor Retention
  - Sentiment Analysis
  - Key Phrase Extraction



### Thank You!





#### Links

- http://kibble.apache.org/
- Cultural Analysis Papers
  - https://s.apache.org/0czto
  - https://s.apache.org/muamq