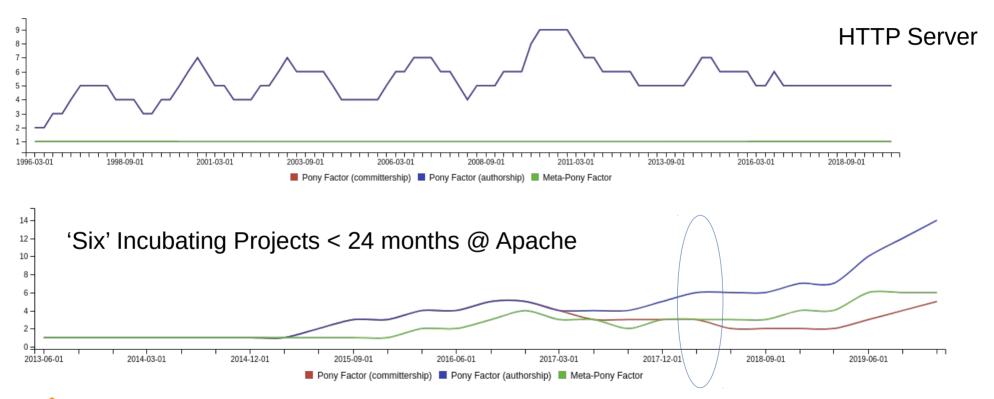

# Measuring Culture



- What is culture?
- Can we really measure it?



- Identified 5 indicators that might help
  - Pony "Bus" Factor
  - Contributor Experience
  - Contributor Retention
  - Sentiment Analysis
  - Key Phrase Extraction



### Pony "Bus" Factor





# Contributor Experience / Retention











## Mood / Sentiment Analysis





### Mood / Sentiment Analysis







#### Key Phrase Extraction





# Summary



So what did we find?

- Nothing matches completely
- Matching to a baseline indicators is Identified 5 indicators that might help
  - Pony "Bus" Factor
  - Contributor Experience
  - Contributor Retention
  - Sentiment Analysis
  - Key Phrase Extraction



### Thank You!





#### Links

- http://kibble.apache.org/
- Cultural Analysis Papers
  - https://s.apache.org/0czto
  - https://s.apache.org/muamq