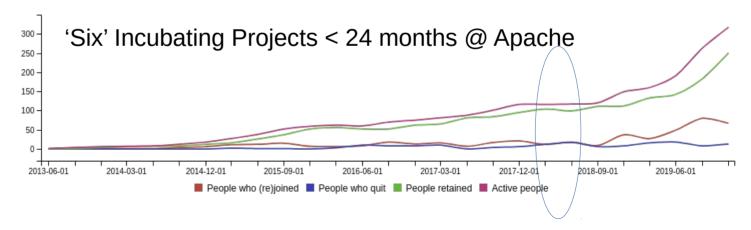

# Measuring Culture



- What is culture?
- Can we really measure it?



- Identified 5 indicators that might help
  - Pony "Bus" Factor
  - Contributor Experience
  - Contributor Retention
  - Sentiment Analysis
  - Key Phrase Extraction



### Pony "Bus" Factor





# Contributor Experience / Retention











## Mood / Sentiment Analysis





### Mood / Sentiment Analysis







#### Key Phrase Extraction





# Summary



So what did we find?

- Nothing matches completely
- Matching to a baseline indicators is Identified 5 indicators that might help
  - Pony "Bus" Factor
  - Contributor Experience
  - Contributor Retention
  - Sentiment Analysis
  - Key Phrase Extraction



### Thank You!





#### Links

- http://kibble.apache.org/
- Cultural Analysis Papers
  - https://s.apache.org/0czto
  - https://s.apache.org/muamq