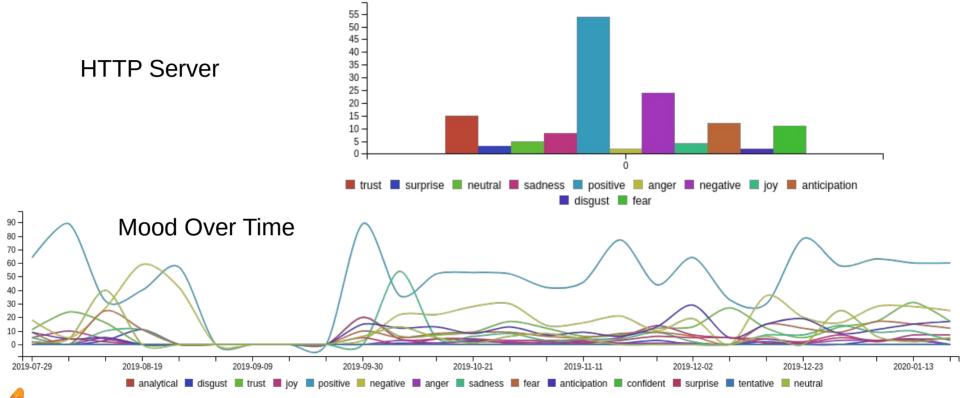

# Measuring Culture



- What is culture?
- Can we really measure it?



- Identified 5 indicators that might help
  - Pony "Bus" Factor
  - Contributor Experience
  - Contributor Retention
  - Sentiment Analysis
  - Key Phrase Extraction



### Pony "Bus" Factor





# Contributor Experience / Retention











## Mood / Sentiment Analysis





### Mood / Sentiment Analysis







#### Key Phrase Extraction





# Summary



So what did we find?

- Nothing matches completely
- Matching to a baseline indicators is Identified 5 indicators that might help
  - Pony "Bus" Factor
  - Contributor Experience
  - Contributor Retention
  - Sentiment Analysis
  - Key Phrase Extraction



### Thank You!





#### Links

- http://kibble.apache.org/
- Cultural Analysis Papers
  - https://s.apache.org/0czto
  - https://s.apache.org/muamq