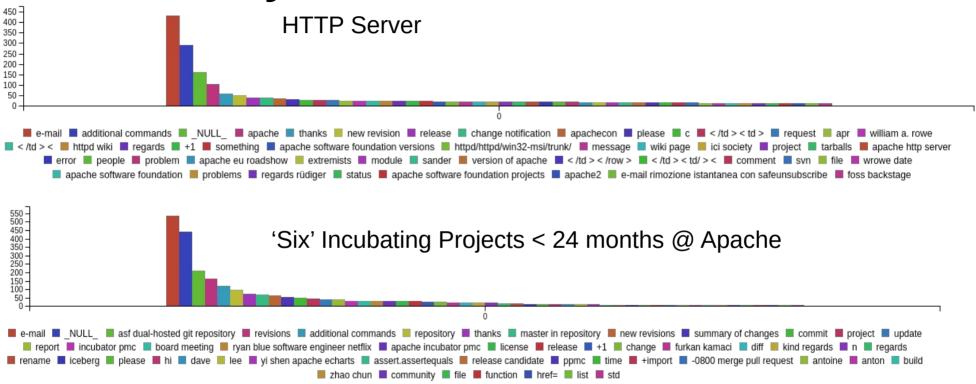

# Measuring Culture



- What is culture?
- Can we really measure it?



- Identified 5 indicators that might help
  - Pony "Bus" Factor
  - Contributor Experience
  - Contributor Retention
  - Sentiment Analysis
  - Key Phrase Extraction



### Pony "Bus" Factor





# Contributor Experience / Retention











## Mood / Sentiment Analysis





### Mood / Sentiment Analysis







#### Key Phrase Extraction





# Summary



So what did we find?

- Nothing matches completely
- Matching to a baseline indicators is Identified 5 indicators that might help
  - Pony "Bus" Factor
  - Contributor Experience
  - Contributor Retention
  - Sentiment Analysis
  - Key Phrase Extraction



### Thank You!





#### Links

- http://kibble.apache.org/
- Cultural Analysis Papers
  - https://s.apache.org/0czto
  - https://s.apache.org/muamq