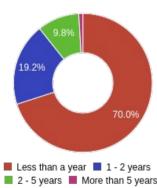

# Measuring Culture



- What is culture?
- Can we really measure it?



- Identified 5 indicators that might help
  - Pony "Bus" Factor
  - Contributor Experience
  - Contributor Retention
  - Sentiment Analysis
  - Key Phrase Extraction



### Pony "Bus" Factor





# Contributor Experience / Retention











## Mood / Sentiment Analysis





### Mood / Sentiment Analysis







#### Key Phrase Extraction





# Summary



So what did we find?

- Nothing matches completely
- Matching to a baseline indicators is Identified 5 indicators that might help
  - Pony "Bus" Factor
  - Contributor Experience
  - Contributor Retention
  - Sentiment Analysis
  - Key Phrase Extraction



### Thank You!





#### Links

- http://kibble.apache.org/
- Cultural Analysis Papers
  - https://s.apache.org/0czto
  - https://s.apache.org/muamq