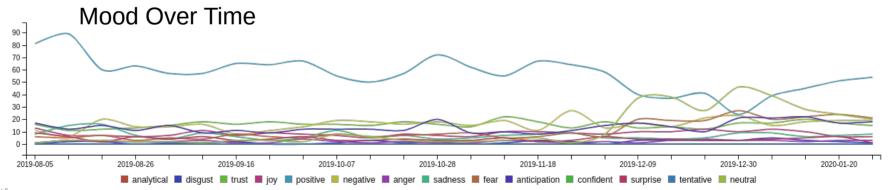

# Measuring Culture



- What is culture?
- Can we really measure it?



- Identified 5 indicators that might help
  - Pony "Bus" Factor
  - Contributor Experience
  - Contributor Retention
  - Sentiment Analysis
  - Key Phrase Extraction



### Pony "Bus" Factor





# Contributor Experience / Retention











## Mood / Sentiment Analysis





### Mood / Sentiment Analysis







#### Key Phrase Extraction





# Summary



So what did we find?

- Nothing matches completely
- Matching to a baseline indicators is Identified 5 indicators that might help
  - Pony "Bus" Factor
  - Contributor Experience
  - Contributor Retention
  - Sentiment Analysis
  - Key Phrase Extraction



### Thank You!





#### Links

- http://kibble.apache.org/
- Cultural Analysis Papers
  - https://s.apache.org/0czto
  - https://s.apache.org/muamq