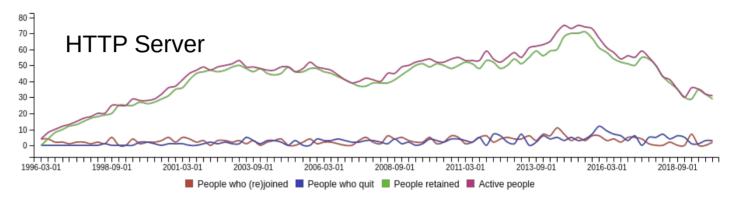

# Measuring Culture



- What is culture?
- Can we really measure it?



- Identified 5 indicators that might help
  - Pony "Bus" Factor
  - Contributor Experience
  - Contributor Retention
  - Sentiment Analysis
  - Key Phrase Extraction



### Pony "Bus" Factor





# Contributor Experience / Retention











## Mood / Sentiment Analysis





### Mood / Sentiment Analysis







#### Key Phrase Extraction





# Summary



So what did we find?

- Nothing matches completely
- Matching to a baseline indicators is Identified 5 indicators that might help
  - Pony "Bus" Factor
  - Contributor Experience
  - Contributor Retention
  - Sentiment Analysis
  - Key Phrase Extraction



### Thank You!





#### Links

- http://kibble.apache.org/
- Cultural Analysis Papers
  - https://s.apache.org/0czto
  - https://s.apache.org/muamq