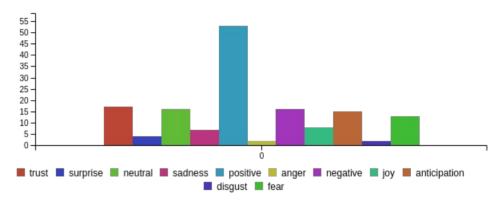

# Measuring Culture



- What is culture?
- Can we really measure it?



- Identified 5 indicators that might help
  - Pony "Bus" Factor
  - Contributor Experience
  - Contributor Retention
  - Sentiment Analysis
  - Key Phrase Extraction



### Pony "Bus" Factor





# Contributor Experience / Retention











## Mood / Sentiment Analysis





### Mood / Sentiment Analysis







#### Key Phrase Extraction





# Summary



So what did we find?

- Nothing matches completely
- Matching to a baseline indicators is Identified 5 indicators that might help
  - Pony "Bus" Factor
  - Contributor Experience
  - Contributor Retention
  - Sentiment Analysis
  - Key Phrase Extraction



### Thank You!





#### Links

- http://kibble.apache.org/
- Cultural Analysis Papers
  - https://s.apache.org/0czto
  - https://s.apache.org/muamq